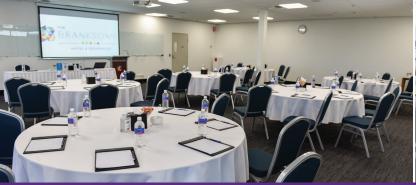

### **Seating Arrangements**

Banquet Style Max. 80 pax

U-Shape Style Max. 28 pax

Boardroom Style Max. 30 pax

Theatre Style Max. 100 pax

Classroom Style Max. 45 pax

Cocktail Style Max. 100 pax

Cabaret Style Max. 50 pax