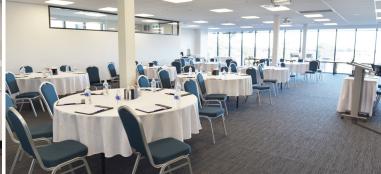

#### Summary

The Rex Room has natural lighting, with floor to ceiling glass windows (with day and night blinds). The room itself is air-conditioned/heated and has 11 wall power points, a white board with markers as well as wall clocks.

The Rex Room has a wondeful view of the airport and in certain weather conditions, the aircraft will land and take off on the runway right in front of the windows, about 150m away.

The room has 2 projectors and 2 screens. Two HDMI input sources can be accepted from separate laptops, and split content can be displayed one on each screen. Alternatively, the same source can be displayed on both screens. This also includes support for wireless/wired microphones with 3.5mm audio.