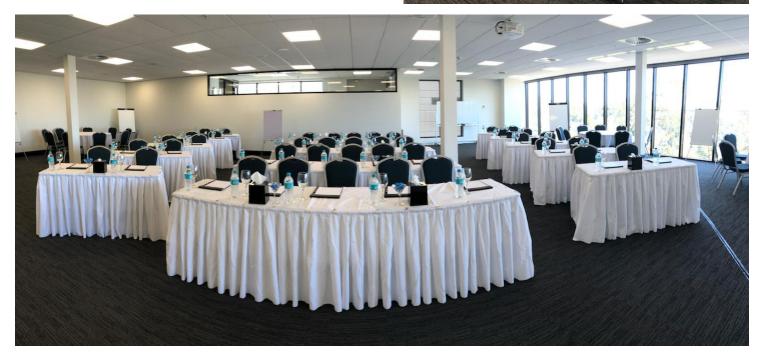

### **Seating Arrangements**

Banquet Style Max. 80 pax

U-Shape Style Max. 28 pax

Boardroom Style Max. 30 pax

Theatre Style Max. 100 pax

Classroom Style Max. 45 pax

Cocktail Style Max. 100 pax

Cabaret Style Max. 50 pax