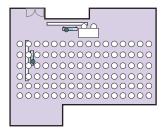

### **Seating Arrangements**

Banquet Style Max. 80 pax

U-Shape Style Max. 28 pax

Boardroom Style Max. 30 pax

Theatre Style Max. 100 pax

Classroom Style Max. 45 pax

Cocktail Style Max. 100 pax

Cabaret Style Max. 50 pax