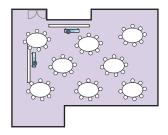

### **Seating Arrangements**

Banquet Style Max. 80 pax

U-Shape Style Max. 28 pax

Boardroom Style Max. 30 pax

Theatre Style Max. 100 pax

Classroom Style Max. 45 pax

Cocktail Style Max. 100 pax

Cabaret Style Max. 50 pax