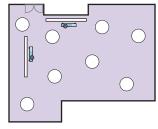

### **Seating Arrangements**

Banquet Style Max. 80 pax

U-Shape Style Max. 28 pax

Boardroom Style Max. 30 pax

Theatre Style Max. 100 pax

Classroom Style Max. 45 pax

Cocktail Style Max. 100 pax

Cabaret Style Max. 50 pax