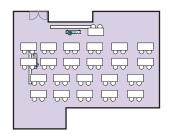

### **Seating Arrangements**

Banquet Style Max. 80 pax

U-Shape Style Max. 28 pax

Boardroom Style Max. 30 pax

Theatre Style Max. 100 pax

Classroom Style Max. 45 pax

Cocktail Style Max. 100 pax

Cabaret Style Max. 50 pax