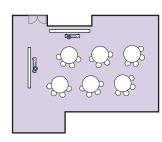

### **Seating Arrangements**

Banquet Style Max. 80 pax

U-Shape Style Max. 28 pax

Boardroom Style Max. 30 pax

Theatre Style Max. 100 pax

Classroom Style Max. 45 pax

Cocktail Style Max. 100 pax

Cabaret Style Max. 50 pax