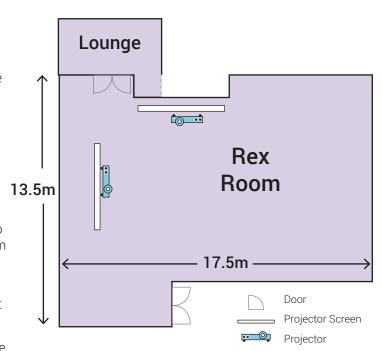

The Rex Room has a wondeful view of the airport and in certain weather conditions, the aircraft will land and take off on the runway right in front of the windows, about 150m away.

The room has 2 projectors and 2 screens. Two HDMI input sources can be accepted from separate laptops, and split content can be displayed one on each screen. Alternatively, the same source can be displayed on both screens. This also includes support for wireless/wired microphones with 3.5mm audio.

#### Conference Equipment Available

2 Screens & 2 Projectors

Lectern

11 wall power points

1 in-build wireless microphones

3 (max) wireless microphones (set-up base on BO)

Wifi

2 glassboards

Flip chart

3.5mm Audio

\*extra charge

Natural light with floor to ceiling windows

White board & markers

2 wall clocks

2 HDMI ports

Day & night blinds