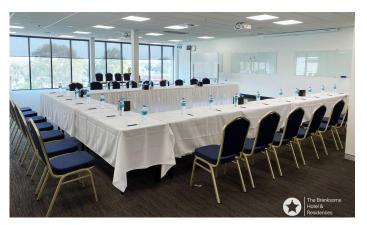

### **Seating Arrangements**

Banquet Style Max. 80 pax

U-Shape Style Max. 28 pax

Boardroom Style Max. 30 pax

Theatre Style Max. 100 pax

Classroom Style Max. 45 pax

Cocktail Style Max. 100 pax

Cabaret Style Max. 50 pax