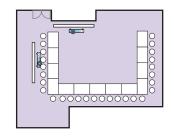

### **Seating Arrangements**

Banquet Style Max. 80 pax

U-Shape Style Max. 28 pax

Boardroom Style Max. 30 pax

Theatre Style Max. 100 pax

Classroom Style Max. 45 pax

Cocktail Style Max. 100 pax

Cabaret Style Max. 50 pax