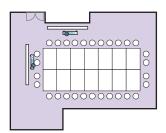

### **Seating Arrangements**

Banquet Style Max. 80 pax

U-Shape Style Max. 28 pax

Boardroom Style Max. 30 pax

Theatre Style Max. 100 pax

Classroom Style Max. 45 pax

Cocktail Style Max. 100 pax

Cabaret Style Max. 50 pax