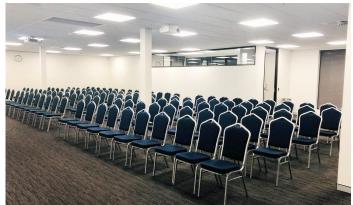

### **Seating Arrangements**

Banquet Style Max. 80 pax

U-Shape Style Max. 28 pax

Boardroom Style Max. 30 pax

Theatre Style Max. 100 pax

Classroom Style Max. 45 pax

Cocktail Style Max. 100 pax

Cabaret Style Max. 50 pax