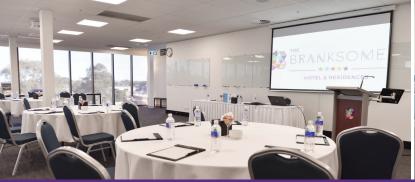

#### Summary

The Rex Room has natural lighting, with floor to ceiling glass windows (with day and night blinds). The room itself is air-conditioned/heated and has 11 wall power points, a white board with markers as well as wall clocks.

The Rex Room has a wondeful view of the airport and in certain weather conditions, the aircraft will land and take off on the runway right in front of the windows, about 150m away.

The room has 2 projectors and 2 screens. Two HDMI input sources can be accepted from separate laptops, and split content can be displayed one on each screen. Alternatively, the same source can be displayed on both screens. This also includes support for wireless/wired microphones with 3.5mm audio.