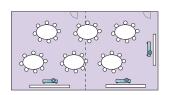

# Seating Arrangements c) Java + Borneo

Banquet Style Max. 64 pax

**U-Shape Style** Max. 25 pax

Boardroom Style Max. 28 pax

Theatre Style Max. 60 pax

Classroom Style Max. 40 pax

Cocktail Style Max. 60 pax

Cabaret Style Max. 40 pax