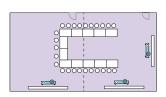

# Seating Arrangements a) Sumatra + Java + Borneo

Banquet Style Max. 100 pax

**U-Shape Style** Max. 42 pax

Boardroom Style Max. 45 pax

Theatre Style Max. 120 pax

Classroom Style Max. 110 pax

Cocktail Style Max. 120 pax