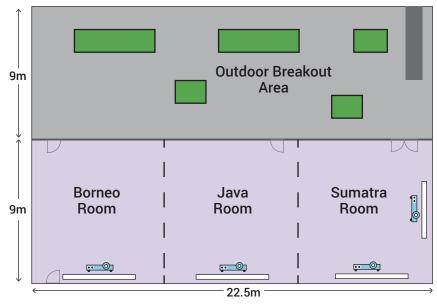

## **SUMATRA + JAVA + BORNEO ROOM**

## Conference Room Fact Sheet



#### Summary

The Sumatra, Java and Borneo Room are individual conference rooms that can be merged to create a bigger space and accommodate a larger audience. Below are the options for room combinations clients may choose:

- a) Sumatra + Java + Borneo
- b) Sumatra + Java
- c) Java + Borneo

The features of the combined conference rooms are basically the addition of the features of the individual conference rooms and are described in the fact sheet of the individual rooms



Door
Projector Screen
Projector

# Seating Arrangements a) Sumatra + Java + Borneo



Banquet Style Max. 100 pax



**U-Shape Style** Max. 42 pax



Boardroom Style Max. 45 pax



Theatre Style Max. 120 pax



Classroom Style Max. 110 pax



Cocktail Style Max. 120 pax



Cabaret Style Max. 90 pax





## **SUMATRA + JAVA + BORNEO ROOM**

### **Conference Room Fact Sheet**



#### Seating Arrangements b) Sumatra + Java



Banquet Style Max. 64 pax



**U-Shape Style** Max. 25 pax



Boardroom Style Max. 28 pax



Theatre Style Max. 60 pax



Classroom Style Max. 40 pax



Cocktail Style Max. 60 pax



Cabaret Style Max. 40 pax

# Seating Arrangements c) Java + Borneo



Banquet Style Max. 64 pax



**U-Shape Style** Max. 25 pax



Boardroom Style Max. 28 pax



Theatre Style Max. 60 pax