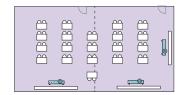

# Seating Arrangements c) Java + Borneo

Banquet Style Max. 64 pax

**U-Shape Style** Max. 25 pax

Boardroom Style Max. 28 pax

Theatre Style Max. 60 pax

Classroom Style Max. 40 pax

Cocktail Style Max. 60 pax

Cabaret Style Max. 40 pax