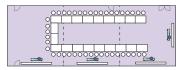

# Seating Arrangements a) Sumatra + Java + Borneo

Banquet Style Max. 100 pax

**U-Shape Style** Max. 42 pax

Boardroom Style Max. 45 pax

Theatre Style Max. 120 pax

Classroom Style Max. 110 pax

Cocktail Style Max. 120 pax

Cabaret Style Max. 90 pax