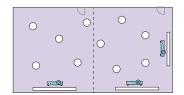

Sumatra + Java
- c) Java + Borneo

The features of the combined conference rooms are basically the addition of the features of the individual conference rooms and are described in the fact sheet of the individual rooms



Door
Projector Screen
Projector

# Seating Arrangements a) Sumatra + Java + Borneo



Banquet Style Max. 100 pax



**U-Shape Style** Max. 42 pax



Boardroom Style Max. 45 pax



Theatre Style Max. 120 pax



Classroom Style Max. 110 pax



Cocktail Style Max. 120 pax



Cabaret Style Max. 90 pax





## **SUMATRA + JAVA + BORNEO ROOM**

### **Conference Room Fact Sheet**



#### Seating Arrangements b) Sumatra + Java



Banquet Style Max. 64 pax



**U-Shape Style** Max. 25 pax



Boardroom Style Max. 28 pax



Theatre Style Max. 60 pax



Classroom Style Max. 40 pax



Cocktail Style Max. 60 pax



Cabaret Style Max. 40 pax

# Seating Arrangements c) Java + Borneo



Banquet Style Max. 64 pax



**U-Shape Style** Max. 25 pax



Boardroom Style Max. 28 pax



Theatre Style Max. 60 pax



Classroom Style Max. 40 pax



Cocktail Style Max. 60 pax



Cabaret Style Max. 40 pax





# **SUMATRA + JAVA + BORNEO ROOM**

## Conference Room Fact Sheet



# Conference Equipment Available a) Sumatra + Java + Borneo

4 Screens & 4 Projectors

Lectern

22 wall power points

6 Max wireless microphones (set-up base on BO)

2 in-build wireless microphones

Wifi

6 Glassboards

Flip chart

3.5mm Audio

Natural light with floor to ceiling

windows

3 White board & markers

Outdoor speaker

6 wall clocks

**HDMI** 

\*Video conference via Cisco Webex

Board 70

Day & nigh