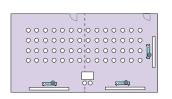

# Seating Arrangements a) Sumatra + Java + Borneo

Banquet Style Max. 100 pax

**U-Shape Style** Max. 42 pax

Boardroom Style Max. 45 pax

Theatre Style Max. 120 pax

Classroom Style Max. 110 pax

Cocktail Style Max. 120 pax