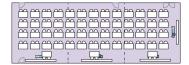

# Seating Arrangements c) Java + Borneo

Banquet Style Max. 64 pax

**U-Shape Style** Max. 25 pax

Boardroom Style Max. 28 pax

Theatre Style Max. 60 pax

Classroom Style Max. 40 pax

Cocktail Style Max. 60 pax

Cabaret Style Max. 40 pax