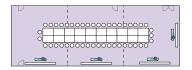

#### Seating Arrangements b) Sumatra + Java

Banquet Style Max. 64 pax

**U-Shape Style** Max. 25 pax

Boardroom Style Max. 28 pax

Theatre Style Max. 60 pax

Classroom Style Max. 40 pax

Cocktail Style Max. 60 pax

Cabaret Style Max. 40 pax