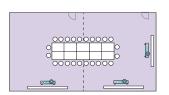

# Seating Arrangements c) Java + Borneo

Banquet Style Max. 64 pax

**U-Shape Style** Max. 25 pax

Boardroom Style Max. 28 pax

Theatre Style Max. 60 pax

Classroom Style Max. 40 pax

Cocktail Style Max. 60 pax

Cabaret Style Max. 40 pax