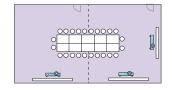

#### Seating Arrangements b) Sumatra + Java

Banquet Style Max. 64 pax

**U-Shape Style** Max. 25 pax

Boardroom Style Max. 28 pax

Theatre Style Max. 60 pax

Classroom Style Max. 40 pax

Cocktail Style Max. 60 pax