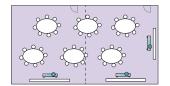

# Seating Arrangements a) Sumatra + Java + Borneo

Banquet Style Max. 100 pax

**U-Shape Style** Max. 42 pax

Boardroom Style Max. 45 pax

Theatre Style Max. 120 pax

Classroom Style Max. 110 pax

Cocktail Style Max. 120 pax