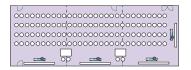

# Seating Arrangements a) Sumatra + Java + Borneo

Banquet Style Max. 100 pax

**U-Shape Style** Max. 42 pax

Boardroom Style Max. 45 pax

Theatre Style Max. 120 pax

Classroom Style Max. 110 pax

Cocktail Style Max. 120 pax

Cabaret Style Max. 90 pax