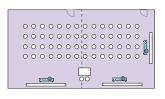

# Seating Arrangements a) Sumatra + Java + Borneo

Banquet Style Max. 100 pax

**U-Shape Style** Max. 42 pax

Boardroom Style Max. 45 pax

Theatre Style Max. 120 pax

Classroom Style Max. 110 pax

Cocktail Style Max. 120 pax