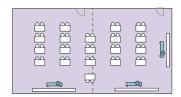

# Seating Arrangements a) Sumatra + Java + Borneo

Banquet Style Max. 100 pax

**U-Shape Style** Max. 42 pax

Boardroom Style Max. 45 pax

Theatre Style Max. 120 pax

Classroom Style Max. 110 pax

Cocktail Style Max. 120 pax