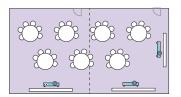

#### Seating Arrangements b) Sumatra + Java

Banquet Style Max. 64 pax

**U-Shape Style** Max. 25 pax

Boardroom Style Max. 28 pax

Theatre Style Max. 60 pax

Classroom Style Max. 40 pax

Cocktail Style Max. 60 pax