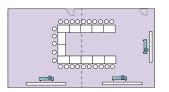

#### Seating Arrangements b) Sumatra + Java

Banquet Style Max. 64 pax

**U-Shape Style** Max. 25 pax

Boardroom Style Max. 28 pax

Theatre Style Max. 60 pax

Classroom Style Max. 40 pax

Cocktail Style Max. 60 pax